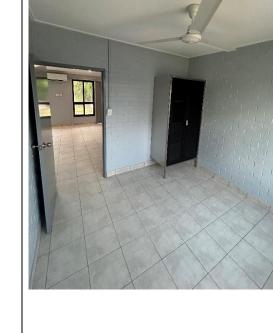

(R1.5)
- House lined internally with 9mm CFC walls and 6mm CFC with plastic H joiners.
- Colour bond internal corner flashings fitted over CFC
- Ceiling fan in room
- LED downlights 4 of
- Electrical provisions provided for air conditioners.
- 2 double GPO's single outlets
- Black security screens
- Black security doors 920mm wide
- All doorways fitted with 920mm wide doors.
- Box air conditioning fitted to new bedroom.



#### **Electrical Works**



# **Visual Progress**

Include before and after images of all areas that received upgrades. Delete/add areas as needed.



#### \*house 14\* - \*Rockhole Community\*

**Completion Report** 



Department of Housing, Local Government and Community Development Version 1.0 – September 2024 Page 7 of 12



#### Living Room





#### Bedroom 1







#### Bedroom 3 (New)





#### Toilet



\*house 14\* - \*Rockhole Community\* Completion Report



### **Attachments**

- ✓ Electrical Certificate of Compliance
- ✓ Water Proofing Certification
- ✓ Glazing Certification
- ✓ Inspection Certificate
- ✓ Builders Declaration