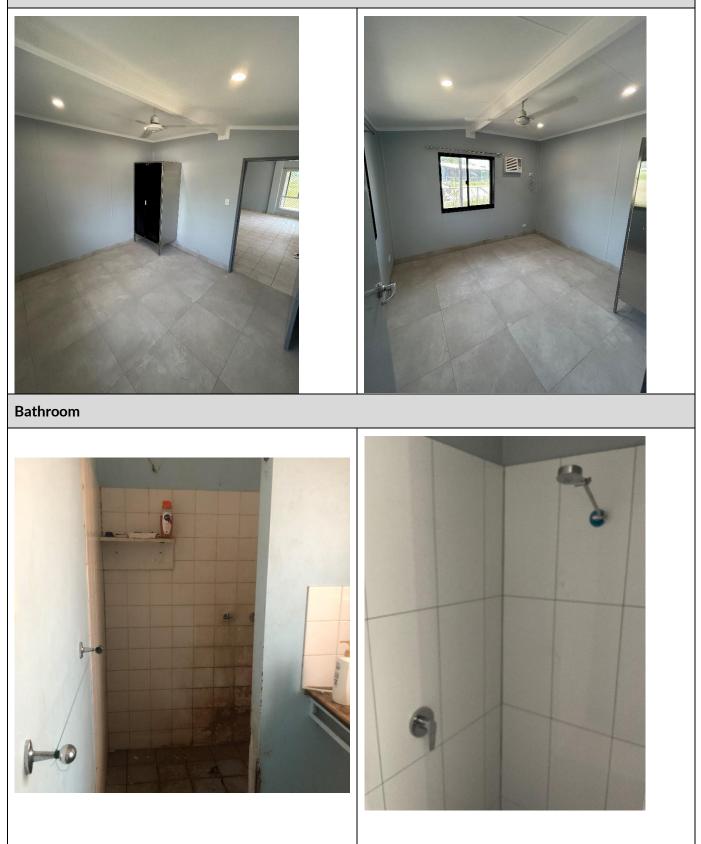

#### Bathroom

#### Toilet

- Replace tiles stained and rusty.
- Leaking water inspect for any plumbing issues and repair.
- Replace Toilet bowl.

#### Shower

- Shower head, shower taps, and sink taps to be removed and replace with quarter turn hand levers.
- Replace tiles stained and rusty.