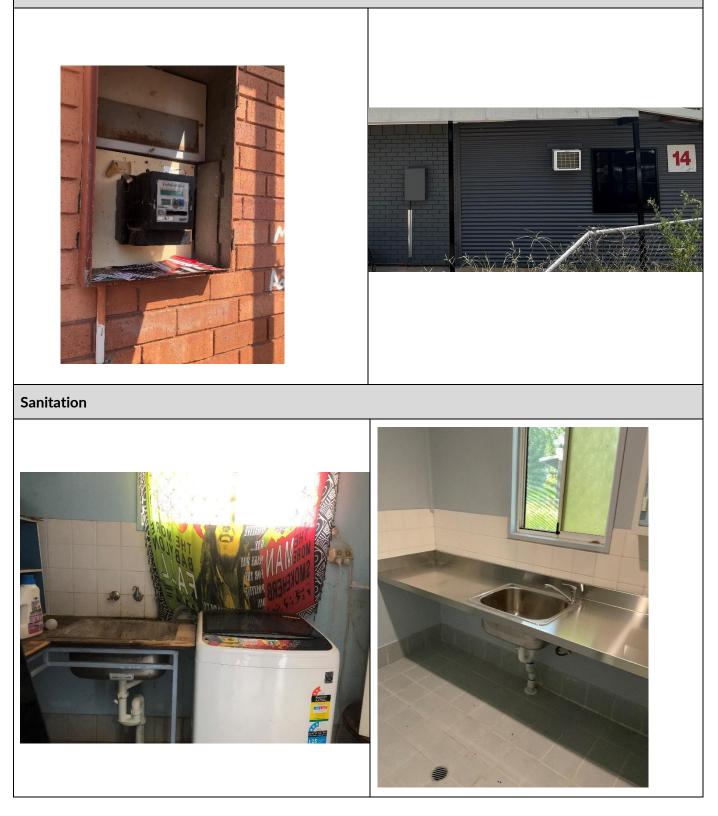

#### **Electrical Works**

#### Laundry

- Fix wall panel for the cupboard.
- Change taps to levers.