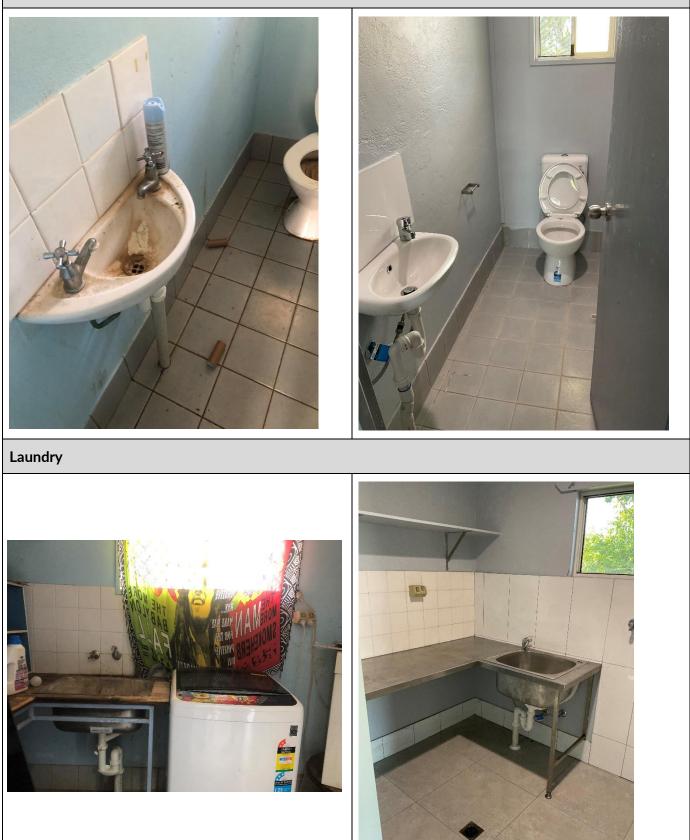

#### Toilet

\*house 14\* - \*Rockhole Community\* Completion Report

#### Laundry

- Fix wall panel for the cupboard.
- Change taps to levers.