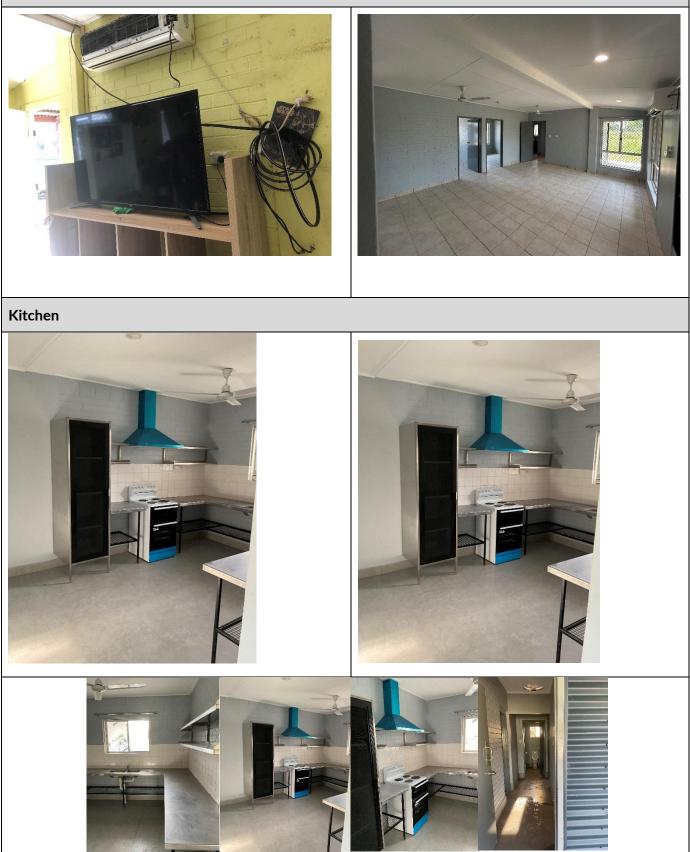

#### Living Room

# Scope of Works Overview

| Homeland:<br>House/Asset No:<br>Scoping Date: |                                                                    | Rockhole Community, Florina Road, Katherine<br>House 14<br>15/07/2023 |  |        |                      |  |
|-----------------------------------------------|--------------------------------------------------------------------|-----------------------------------------------------------------------|--|--------|----------------------|--|
|                                               |                                                                    |                                                                       |  | Throu  | ghout the Dwelling   |  |
|                                               |                                                                    |                                                                       |  | Requir | ed Maintenance Works |  |
| ٠                                             | Environmental Clean                                                |                                                                       |  |        |                      |  |
| •                                             | Repaint all internal walls, ceiling, door, do                      | oor frames and window frames.                                         |  |        |                      |  |
| •                                             | Repaint external walls and roof.                                   |                                                                       |  |        |                      |  |
| •                                             | Multiple lights (internal and external) not                        | t working – inspect and repair.                                       |  |        |                      |  |
| •                                             | Inspect Fire Alarms and install where mis                          | ssing.                                                                |  |        |                      |  |
| •                                             | Install night latch on all doors.                                  |                                                                       |  |        |                      |  |
| •                                             | Install curtain hooks in all windows.                              |                                                                       |  |        |                      |  |
| •                                             | Install Crim safe to all windows and door                          | r flyscreen to match where missing.                                   |  |        |                      |  |
| Exteri                                        | or                                                                 |                                                                       |  |        |                      |  |
| •                                             | Tighten existing clothes line and add ext                          | ra lines where missing.                                               |  |        |                      |  |
| •                                             | 1 X room to be added at the front of the                           | house unless other suitable options available.                        |  |        |                      |  |
|                                               |                                                                    |                                                                       |  |        |                      |  |
| Loung                                         | ge/Kitchen                                                         |                                                                       |  |        |                      |  |
| •                                             | Flyscreen is bent and off the window - n                           | eeds replacement to Crim safe.                                        |  |        |                      |  |
| •                                             | No electrical supply, inspect and repair.                          |                                                                       |  |        |                      |  |
| •                                             | Replace light – missing bulb and cover.                            |                                                                       |  |        |                      |  |
| •                                             | Flooring requires cleaning.                                        |                                                                       |  |        |                      |  |
| •                                             | Inspect smoke alarm and repair/replace a                           | as required.                                                          |  |        |                      |  |
|                                               | No air conditioning unit in this room – in                         | istall.                                                               |  |        |                      |  |
| •                                             |                                                                    |                                                                       |  |        |                      |  |
| •                                             | Kitchen                                                            |                                                                       |  |        |                      |  |
| •                                             | <b>Kitchen</b><br>Reinstate fly screen.                            |                                                                       |  |        |                      |  |
| •                                             |                                                                    | eel shelves.                                                          |  |        |                      |  |
| •<br>•<br>•                                   | Reinstate fly screen.                                              |                                                                       |  |        |                      |  |
| •                                             | Reinstate fly screen.<br>Replace kitchen shelves with stainless st | vo hot plates are operational – Replace.                              |  |        |                      |  |