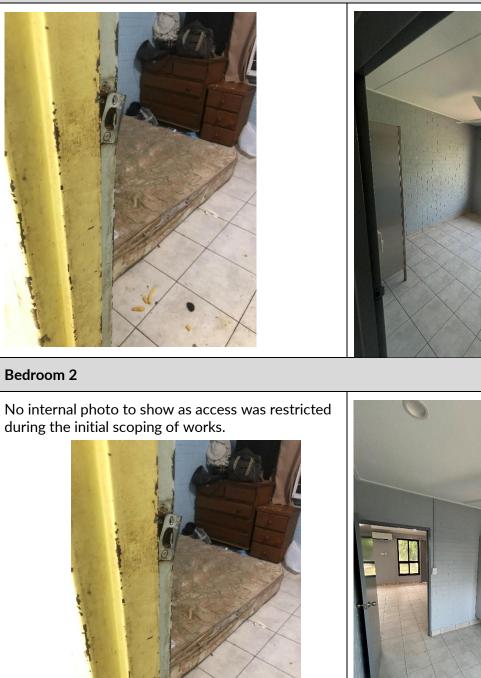

#### Bedroom 1

#### Bedroom 2

- Reinstate fly screen.
- Door handle missing reinstate; install night latch.
- Reattach fan switch to the wall.
- Replace air conditioning unit.