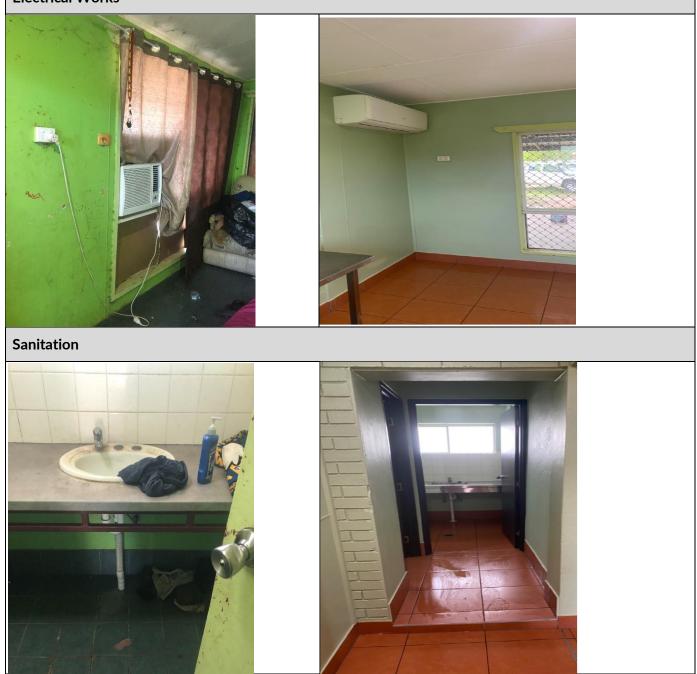

### **Electrical Works**

### Bathroom

### Toilet

- Replace tiles stained and rusty.
- Leaking water inspect for any plumbing issues and repair.
- Replace Toilet bowl.

### Shower

- Shower head, shower taps, and sink taps to be removed and replace with quarter turn hand levers.
- Replace tiles stained and rusty.