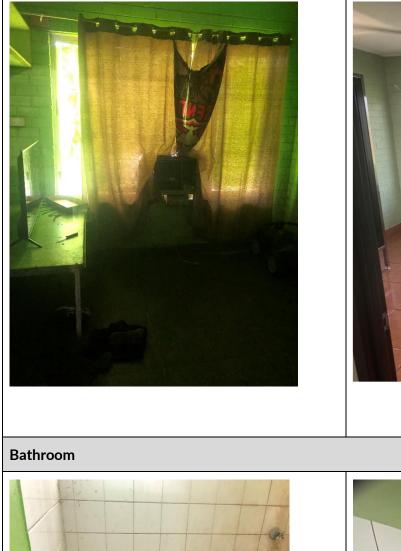

### Bathroom

### Toilet

- Replace tiles stained and rusty.
- Leaking water inspect for any plumbing issues and repair.
- Replace Toilet bowl.

### Shower

- Shower head, shower taps, and sink taps to be removed and replace with quarter turn hand levers.
- Replace tiles stained and rusty.