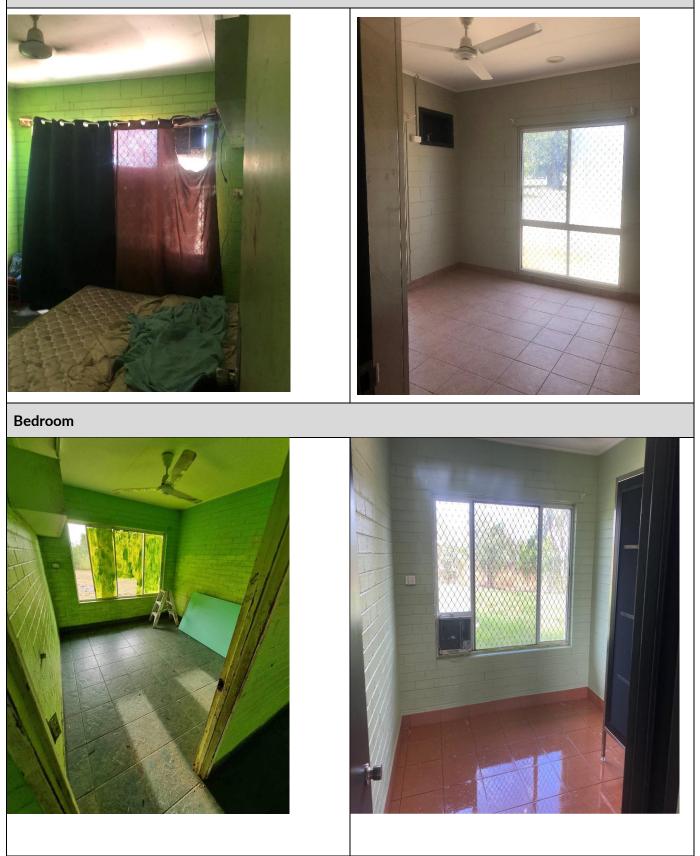

ass bats (R1.5)
- House lined internally with 9mm CFC walls and 6mm CFC with plastic H joiners.
- Colour bond internal corner flashings fitted over CFC
- Ceiling fan in room
- LED downlights 4 of
- Electrical provisions provided for air conditioners.
- 2 double GPO's single outlets
- Black security screens
- Black security doors 920mm wide
- All doorways fitted with 920mm wide doors.
- Box air conditioning fitted to new bedroom.



### **Electrical Works**





# **Visual Progress**

Include before and after images of all areas that received upgrades. Delete/add areas as needed.





**Completion Report** 

### **Right-Side Exterior**



### Living Room



Kitchen



Department of Housing, Local Government and Community Development Version 1.0 – September 2024 Page 8 of 12



### Bedroom





### Bedroom





### Department of **Housing, Local Government and Community Development** Version 1.0 – September 2024 Page 10 of 12



# Toilet Laundry 1 10



# Attachments

- ✓ Electrical Certificate of Compliance
- ✓ Water Proofing Certification
- ✓ Glazing Certification
- ✓ Inspection Certificate
- ✓ Builders Declaration