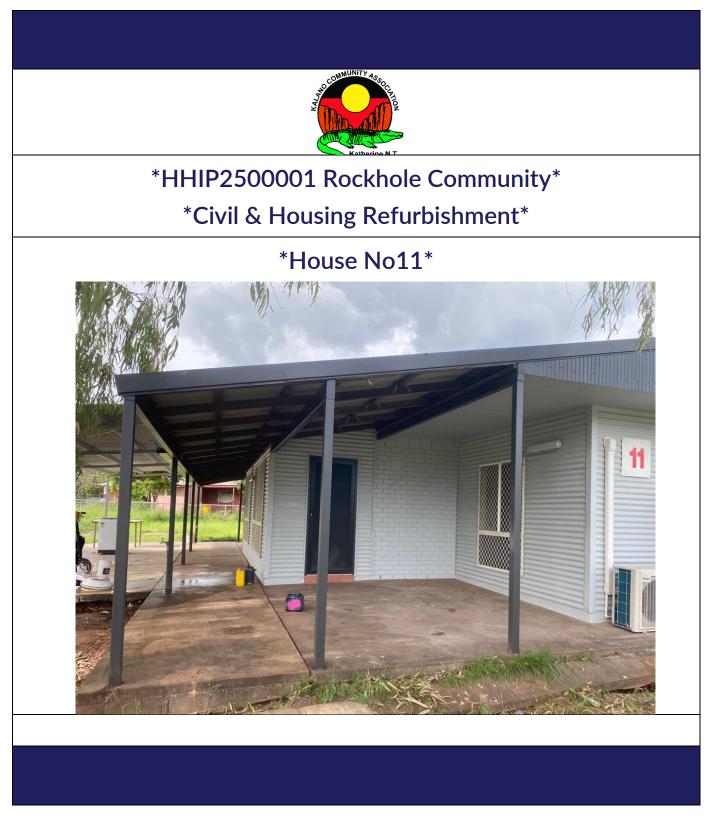

| Service Provider     | Kalano Community Association                                                                                | ABN                                                                     | 17 030 032 930                           |
|----------------------|-------------------------------------------------------------------------------------------------------------|-------------------------------------------------------------------------|------------------------------------------|
| Contact Details      | Alan Mole (CEO)<br><u>ceo@kalano.org.au</u><br>Nashe Kasiyan<br>(Project Manager)<br>nkasiyan@kalano.org.au | Contractor<br>Accreditation<br>Limited (CAL)<br>Registration<br>Number: | К-3-1451-09-25                           |
| Project Name         | Rockhole Refurbishment                                                                                      | Contract No.                                                            | HHIP2500001                              |
| Homeland             | Rockhole Community                                                                                          | Community ID                                                            | 642                                      |
| Project Type         | Housing upgrades                                                                                            | House #                                                                 | 11                                       |
| Commencement<br>Date | 12/02/2024                                                                                                  | Completion<br>Date                                                      | 13/03/2024<br>(delay to extension works) |

# **Project Summary**

Community Association have completed the housing upgrade works to House 11 in Rockhole on behalf of the NT Government's Homelands Housing Infrastructure Program (HHIP).

The works were completed in line with the Scope of Works listed in this report. Kalano made provisions of temporary accommodation for resident, scoping of works to upgrade home to current living standards under the latest building code guidelines for electrical, ventilation, accessibility & sanitation. The aim was to ensure the home & the community met the 9 Healthy Living Principles in the NT. Kalano also organised safe & lockable container storage facility for residents while works were underway. Residents were encouraged to choose the colour of finishes they wanted in their homes during scoping consultations and any special requirements that would enhance their living experience in the home.