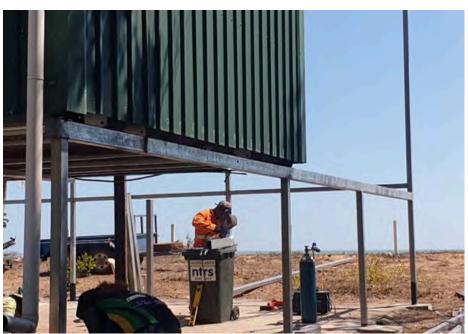

New stainless kitchen and pantry was installed. A new deck was constructed on the house to replace the existing deck. Also, a new set of stairs and handrails to the front existing deck. New roof rafters and a new roof with a new Hot Water Service installed and all piping upgraded to meet requirements. A brand new stand alone solar power system was installed, along with an electrical upgrade to cope with the increased power output from the new power system

## Some of the major works performed included: Exterior

- Construction of a new verandah over the new deck
- New door, frames and security screens fitted to the front of the house
- All new light fittings inside and out, fans also, weatherproof and plastic to increase longevity
- A new deck section constructed
- · Installation of all new floor posts, joists and beams
- New tiling throughout