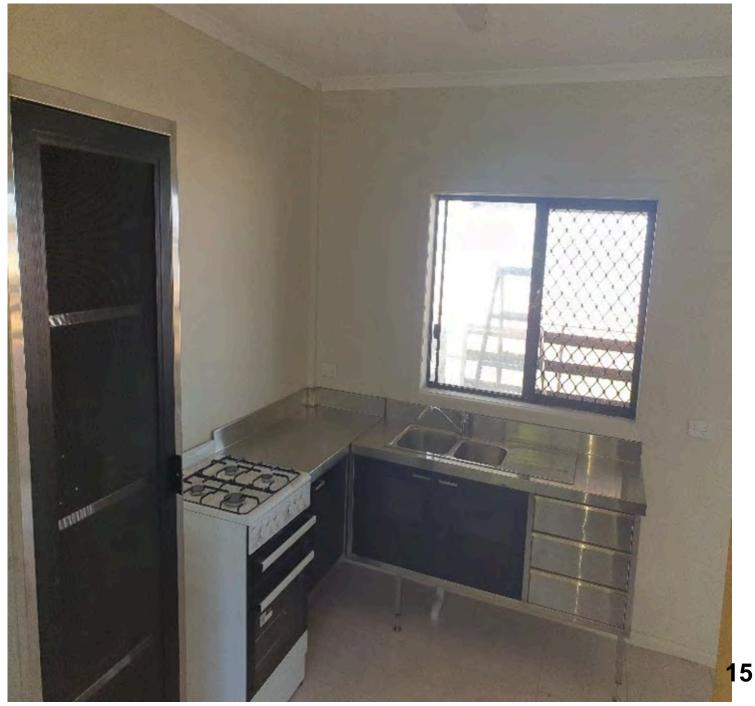

## Old fans and old Kitchen

New stainless kitchen and pantry was installed. A new deck was constructed on the house to replace the existing deck. Also, a new set of stairs and handrails to the front existing deck. New roof rafters and a new roof with a new Hot Water Service installed and all piping upgraded to meet requirements. A brand new stand alone solar power system was installed, along with an electrical upgrade to cope with the increased power output from the new power system