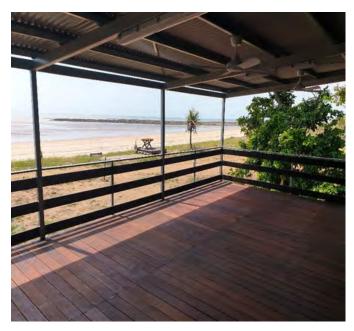

## Some of the major works performed included: Exterior

- Construction of a new verandah over the new deck
- New door, frames and security screens fitted to the front of the house
- All new light fittings inside and out, fans also, weatherproof and plastic to increase longevity
- A new deck section constructed
- · Installation of all new floor posts, joists and beams
- New tiling throughout

#### **Outside After**