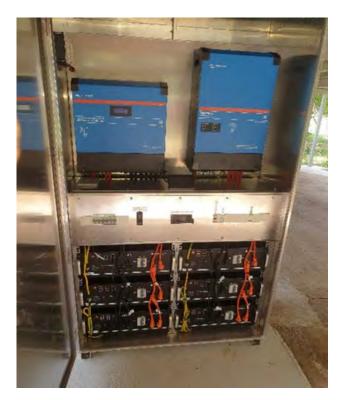

## **New Solar Batteries and Electrical system**

**New Hot Water Service** 

New stainless kitchen and pantry was installed. A new deck was constructed on the house to replace the existing deck. Also, a new set of stairs and handrails to the front existing deck. New roof rafters and a new roof with a new Hot Water Service installed and all piping upgraded to meet requirements. A brand new stand alone solar power system was installed, along with an electrical upgrade to cope with the increased power output from the new power system

- Switchboard upgrade and new electrical fittings
- Installation of new stand alone power system and batteries
- New roof and roof purlins
- New hot water system
- New handrail installed with recycled hardwood timber
- New pressure pump for increased water pressure
- New paint throughout the house