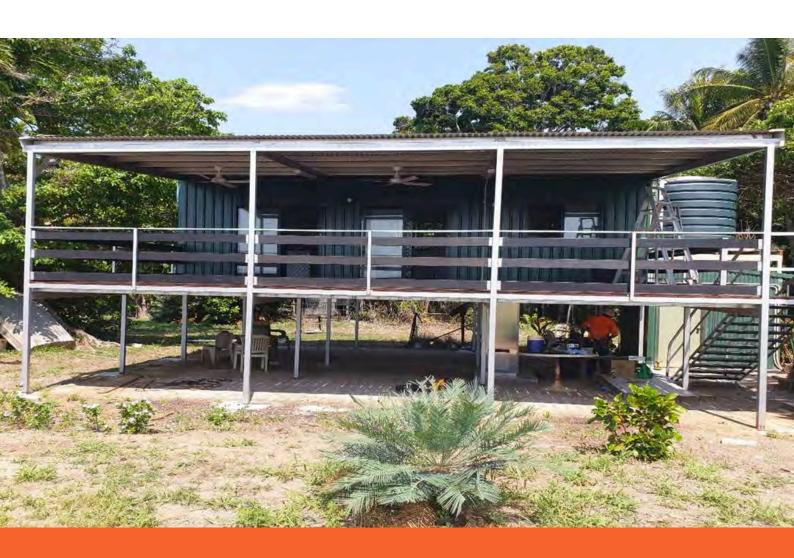

# Summary

This project is an upstairs house, now it was in a sad state of disrepair, also the house received plumbing and electrical upgrades. New tiles in the newly painted bedroom and living area also new electrical fittings, lights and fans. New screen doors in the main living area enclosed with security screens also fitted to the front entrances.

New stainless kitchen and pantry was installed. A new deck was constructed on the house to replace the existing deck. Also, a new set of stairs and handrails to the front existing deck. New roof rafters and a new roof with a new Hot Water Service installed and all piping upgraded to meet requirements. A brand new stand alone solar power system was installed, along with an electrical upgrade to cope with the increased power output from the new power system

## Some of the major works performed included: Exterior

- Construction of a new verandah over the new deck
- New door, frames and security screens fitted to the front of the house
- All new light fittings inside and out, fans also, weatherproof and plastic to increase longevity
- A new deck section constructed
- · Installation of all new floor posts, joists and beams
- New tiling throughout

- Switchboard upgrade and new electrical fittings
- Installation of new stand alone power system and batteries
- New roof and roof purlins
- New hot water system
- New handrail installed with recycled hardwood timber
- New pressure pump for increased water pressure
- New paint throughout the house

#### **Outside After**