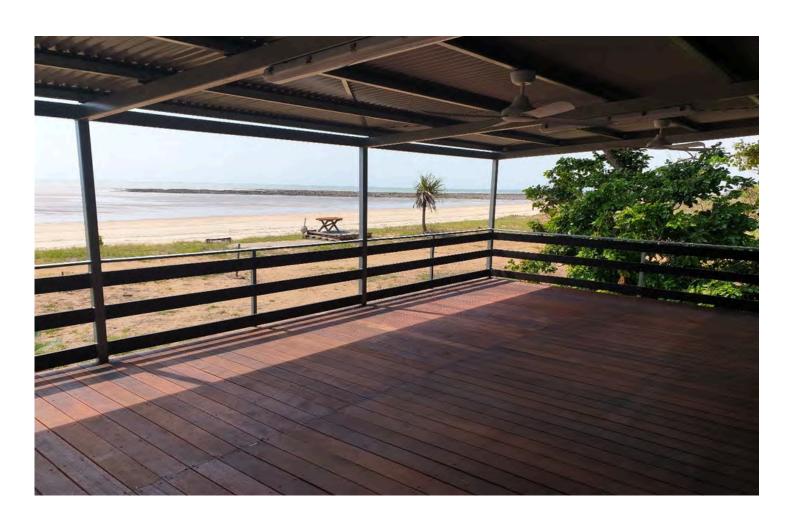

New stainless kitchen and pantry was installed. A new deck was constructed on the house to replace the existing deck. Also, a new set of stairs and handrails to the front existing deck. New roof rafters and a new roof with a new Hot Water Service installed and all piping upgraded to meet requirements. A brand new stand alone solar power system was installed, along with an electrical upgrade to cope with the increased power output from the new power system

## Some of the major works performed included: Exterior

- Construction of a new verandah over the new deck
- New door, frames and security screens fitted to the front of the house
- All new light fittings inside and out, fans also, weatherproof and plastic to increase longevity
- A new deck section constructed
- · Installation of all new floor posts, joists and beams
- New tiling throughout