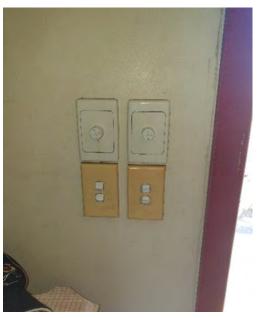

- Switchboard upgrade and new electrical fittings
- Installation of new stand alone power system and batteries
- New roof and roof purlins
- New hot water system
- New handrail installed with recycled hardwood timber
- New pressure pump for increased water pressure
- New paint throughout the house