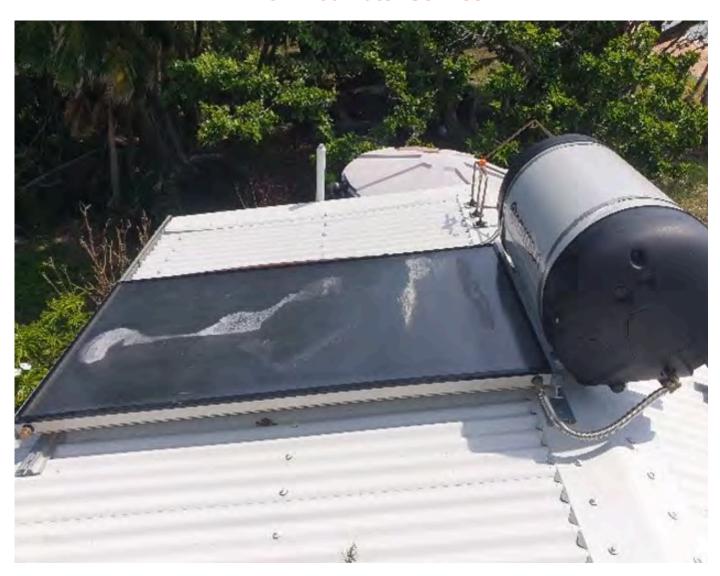

New stainless kitchen and pantry was installed. A new deck was constructed on the house to replace the existing deck. Also, a new set of stairs and handrails to the front existing deck. New roof rafters and a new roof with a new Hot Water Service installed and all piping upgraded to meet requirements. A brand new stand alone solar power system was installed, along with an electrical upgrade to cope with the increased power output from the new power system

## **New Solar Batteries and Electrical system**

**New Hot Water Service** 