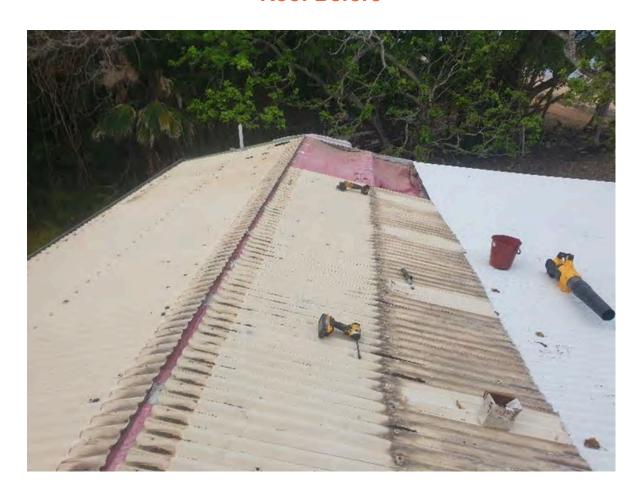

### **Roof Before**

**Roof After** 

New stainless kitchen and pantry was installed. A new deck was constructed on the house to replace the existing deck. Also, a new set of stairs and handrails to the front existing deck. New roof rafters and a new roof with a new Hot Water Service installed and all piping upgraded to meet requirements. A brand new stand alone solar power system was installed, along with an electrical upgrade to cope with the increased power output from the new power system