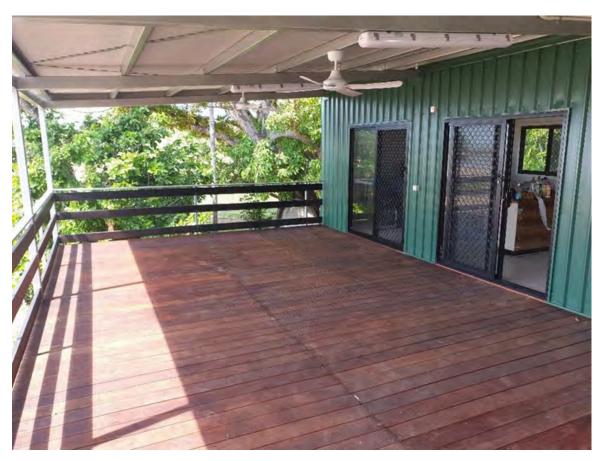

New stainless kitchen and pantry was installed. A new deck was constructed on the house to replace the existing deck. Also, a new set of stairs and handrails to the front existing deck. New roof rafters and a new roof with a new Hot Water Service installed and all piping upgraded to meet requirements. A brand new stand alone solar power system was installed, along with an electrical upgrade to cope with the increased power output from the new power system

## Some of the major works performed included: Exterior

- Construction of a new verandah over the new deck
- New door, frames and security screens fitted to the front of the house
- All new light fittings inside and out, fans also, weatherproof and plastic to increase longevity
- A new deck section constructed
- · Installation of all new floor posts, joists and beams
- New tiling throughout