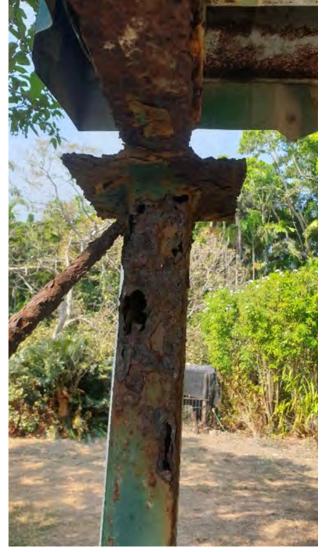

## Some of the major works performed included: Exterior

- Construction of a new verandah over the new deck
- New door, frames and security screens fitted to the front of the house
- All new light fittings inside and out, fans also, weatherproof and plastic to increase longevity
- A new deck section constructed
- · Installation of all new floor posts, joists and beams
- New tiling throughout