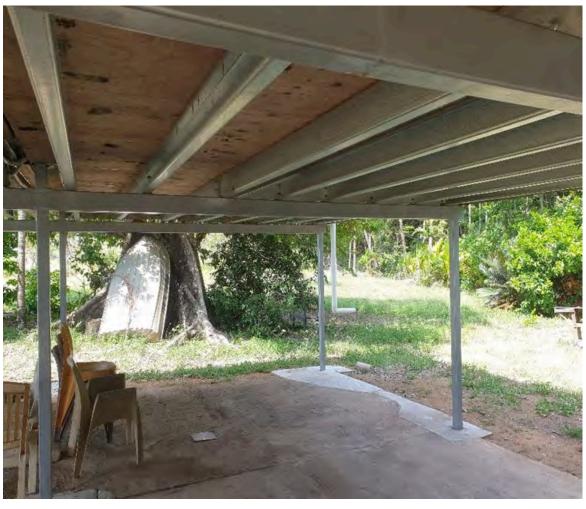

## Some of the major works performed included: Exterior

- Construction of a new verandah over the new deck
- New door, frames and security screens fitted to the front of the house
- All new light fittings inside and out, fans also, weatherproof and plastic to increase longevity
- A new deck section constructed
- · Installation of all new floor posts, joists and beams
- New tiling throughout