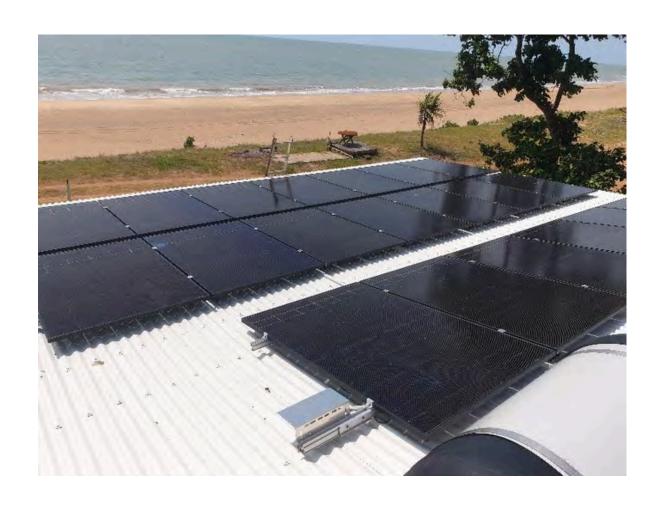

### **Roof Before**

**Roof After** 

New stainless kitchen and pantry was installed. A new deck was constructed on the house to replace the existing deck. Also, a new set of stairs and handrails to the front existing deck. New roof rafters and a new roof with a new Hot Water Service installed and all piping upgraded to meet requirements. A brand new stand alone solar power system was installed, along with an electrical upgrade to cope with the increased power output from the new power system