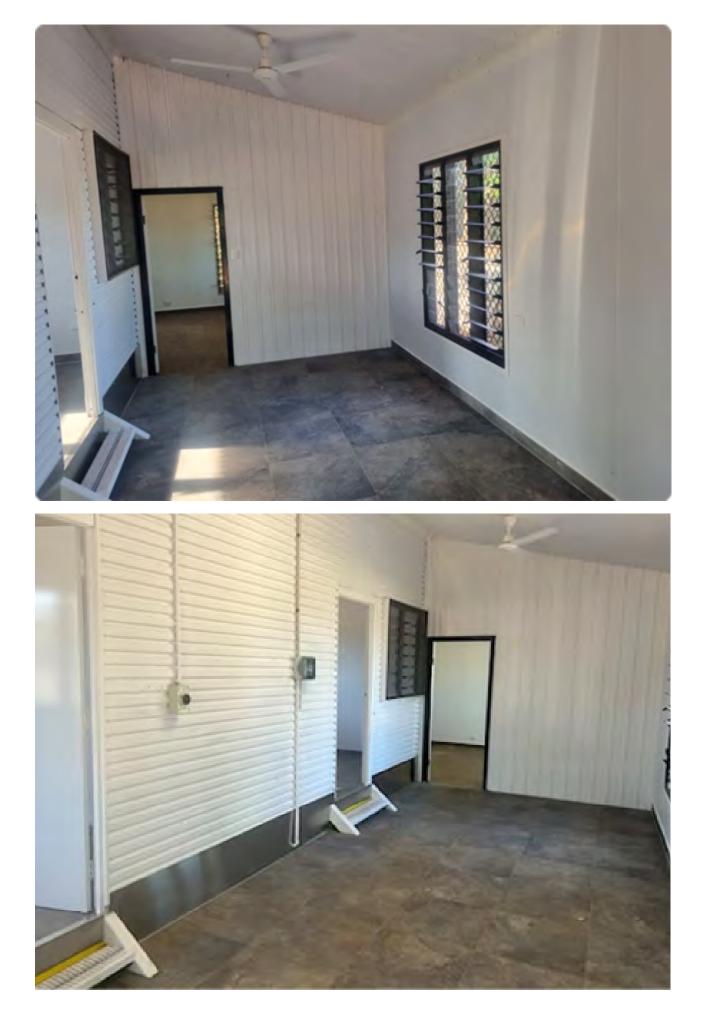

#### **Enclosed Veranda**

- Clean and prep walls for painting
- Paint walls and ceiling
- Relocate electrical box
- Seal floor with cement sheeting to enable tiling
- Block off under floor to bedrooms to secure against vermin before tiling
- Tile the whole floor including skirtings
- Line the ceiling with ceiling battens and install electrical before painting
- Remove existing windows and frames and install new windows and frames
- Repair outside of wall under windows
- Line the walls to enable painting
- Replace doors
- Install flyscreen door
- Cement under bottom outside steps for safety

Before