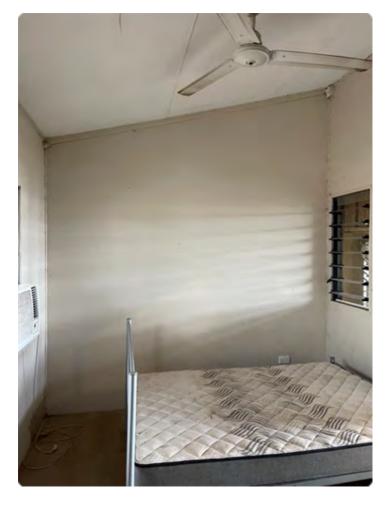

#### 2 Bedrooms

- Clean and prep walls and ceiling for painting
- Paint all walls, ceiling and new doors
- Install new doors and handles
- Install new robes
- Lay new floor tiles and skirtings
- Install new flyscreens
- · Clean and repair all windows
- Install all new fans and GPO's
- New lights

#### Before