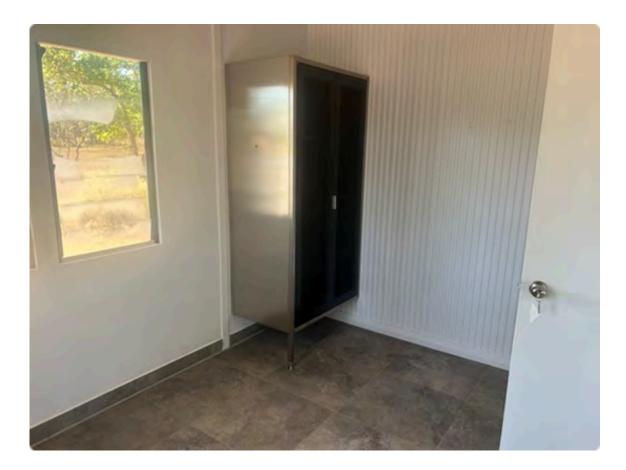

#### 2 Bedrooms

- Clean and prep walls and ceiling for painting
- Paint all walls, ceiling and new doors
- Install new doors and handles
- Install new robes
- Lay new floor tiles and skirtings
- Install new flyscreens
- · Clean and repair all windows
- Install all new fans and GPO's
- New lights

#### **New Wardrobes**