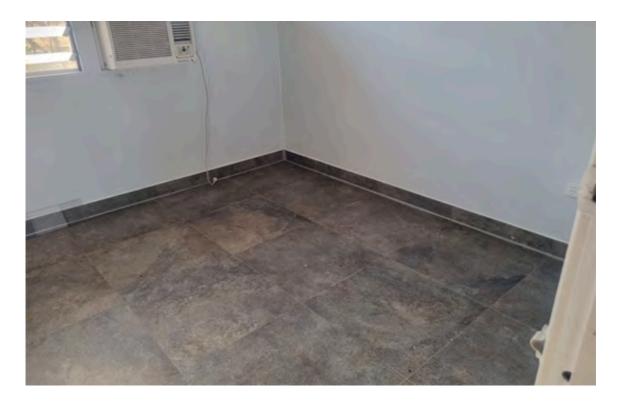

#### 2 Bedrooms

- Clean and prep walls and ceiling for painting
- Paint all walls, ceiling and new doors
- Install new doors and handles
- Install new robes
- Lay new floor tiles and skirtings
- Install new flyscreens
- · Clean and repair all windows
- Install all new fans and GPO's
- New lights

#### After

**New Tiles** 