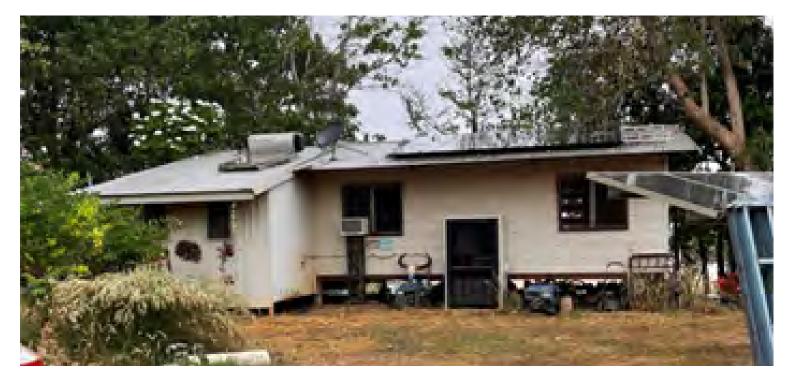

# Summary

The house is a 2-bedroom, 1 bathroom with a kitchen, dining that has an eclosed veranda with an internal laundry

Before renovations commenced, an initial clean of the building was required. This included all walls, ceilings, windows and a gurney of the roof. All walls and ceilings were washed and prepped with Sugar Soap and holes were patched. Removal of the existing kitchen as a new kitchen was installed which included a new gas stove. Any rubbish was removed to the waste centre before commencement.

#### The Renovation of the property included:

- Cleaning of the whole property walls ceilings windows and roof
- · Painting of the whole property
- Electricals replace all GPO
- Replace damaged electrical wiring
- · Replace 6 ceiling fans and controls
- Replace 12 GPO's
- Replace 8 led light patterns
- Replace all light switches
- Ensure the property was a safe environment for renovations and reconnect at completion of renovation
- Supply a Compliance Certificate completion