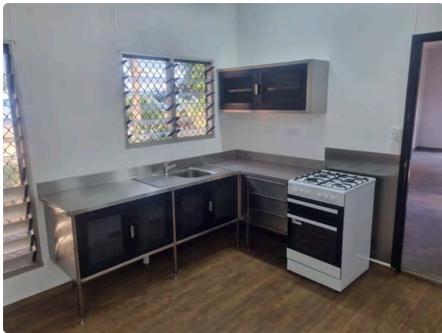

#### **Kitchen**

- Install new kitchen including pantry
- Electricals new lights, ceiling fan, smoke alarm and power points
- Painted all doors and, walls and ceiling
- Washed and repaired walls and ceilings for painting
- Repaired ceiling cornice for painting
- Replaced all doors
- Fixed and cleaned all windows
- Replaced all flyscreens

### **Dining Area**

**New Kitchen** 

Living Room