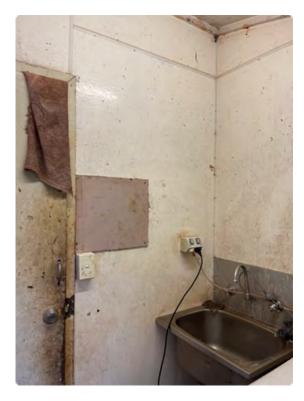

#### Bathroom

- Clean and prep for painting
- · Paint all walls and ceiling
- Clean and repair windows
- Install new flyscreens
- Install new tap ware and shower head
- Replace door and handle
- Check for any water leaks

#### **Bathroom Completion**