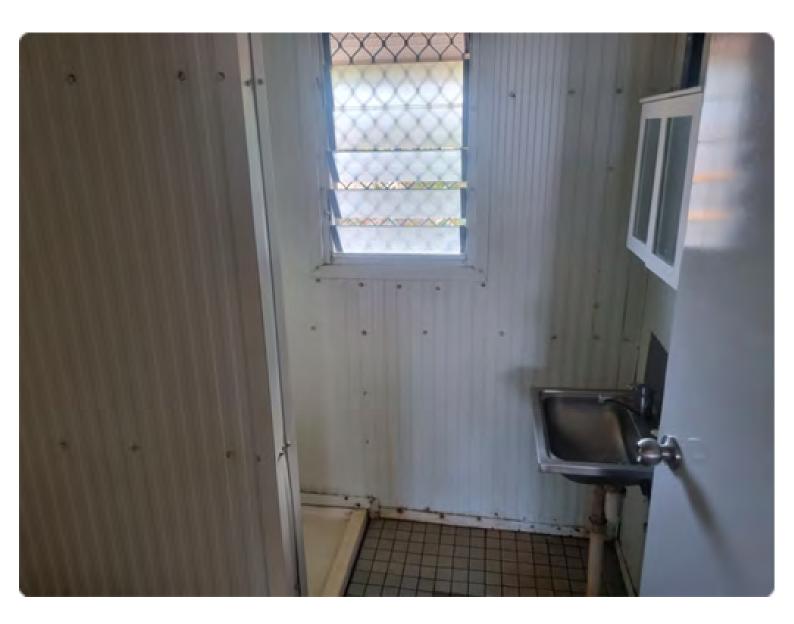

#### Bathroom

- Clean and prep for painting
- · Paint all walls and ceiling
- Clean and repair windows
- Install new flyscreens
- Install new tap ware and shower head
- Replace door and handle
- Check for any water leaks

#### **Bathroom Completion**