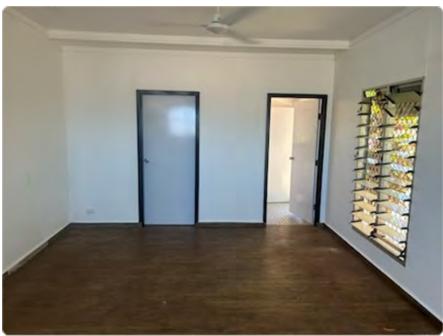

#### 2 Bedrooms

- Clean and prep walls and ceiling for painting
- Paint all walls, ceiling and new doors
- Install new doors and handles
- Install new robes
- Lay new floor tiles and skirtings
- Install new flyscreens
- · Clean and repair all windows
- Install all new fans and GPO's
- New lights

#### Before

#### After

**New Tiles** 