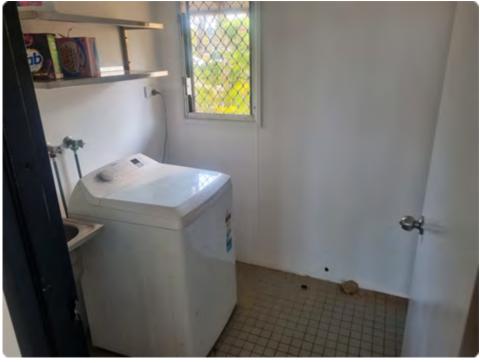

#### Laundry

- Clean and prep walls and ceiling for painting
- Paint ceiling, walls and door
- Install new door and handle
- Install new shelf
- Replace window gallery
- Replace flyscreens
- Check for any water leaks

Before

After