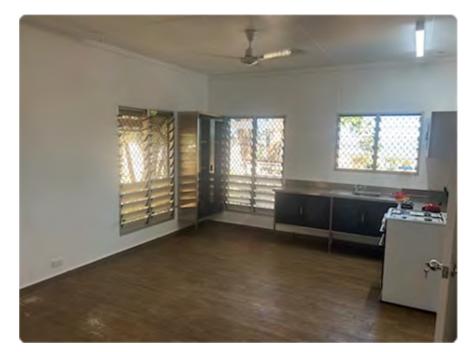

#### **Enclosed Veranda**

- Clean and prep walls for painting
- Paint walls and ceiling
- Relocate electrical box
- Seal floor with cement sheeting to enable tiling
- Block off under floor to bedrooms to secure against vermin before tiling
- Tile the whole floor including skirtings
- Line the ceiling with ceiling battens and install electrical before painting
- Remove existing windows and frames and install new windows and frames
- Repair outside of wall under windows
- Line the walls to enable painting
- Replace doors
- Install flyscreen door
- Cement under bottom outside steps for safety