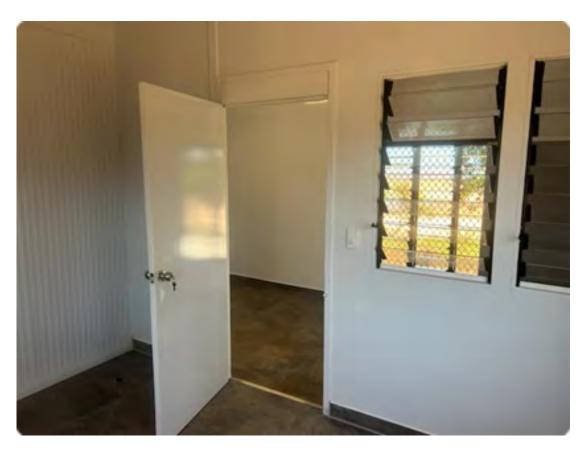

#### 2 Bedrooms

- Clean and prep walls and ceiling for painting
- Paint all walls, ceiling and new doors
- Install new doors and handles
- Install new robes
- Lay new floor tiles and skirtings
- Install new flyscreens
- · Clean and repair all windows
- Install all new fans and GPO's
- New lights