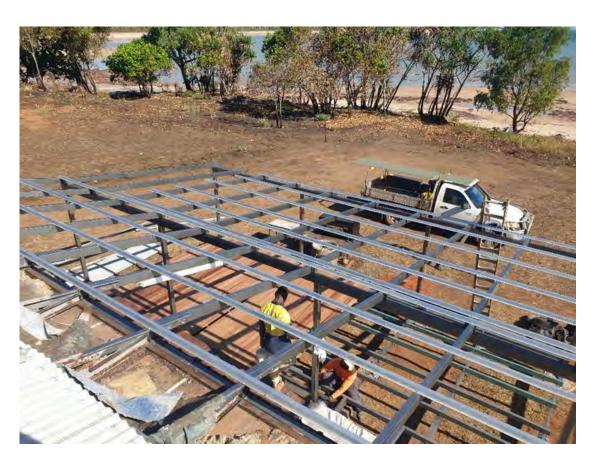

#### **Deck**

The below picture shows the old deck removed and the empty space before the new deck installation. The removal and replacement of the existing window louvre channels was necessary because of rust and proximity to the ocean

**Before** 

After

Deck & Verandah Before

New deck and verandah extension under construction

Verandah After
New light fittings on the verandah