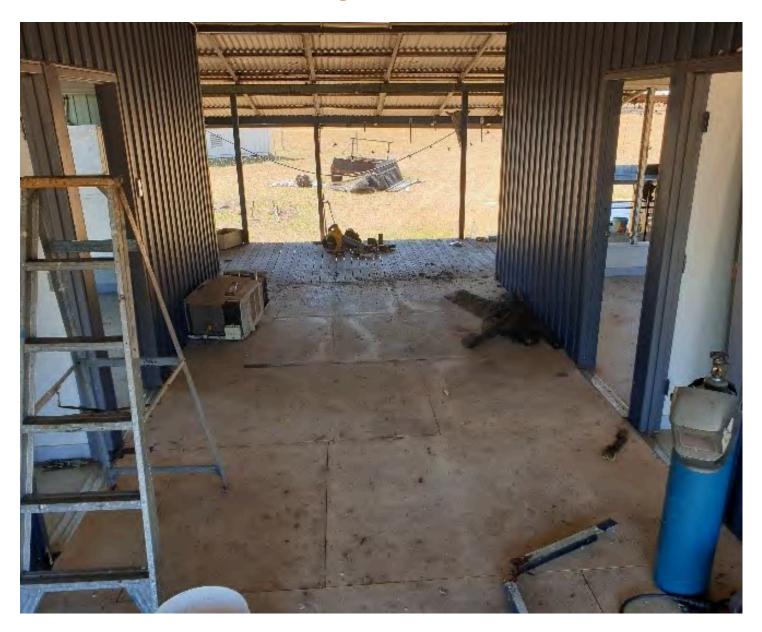

#### **Deck**

The below picture shows the old deck removed and the empty space before the new deck installation. The removal and replacement of the existing window louvre channels was necessary because of rust and proximity to the ocean