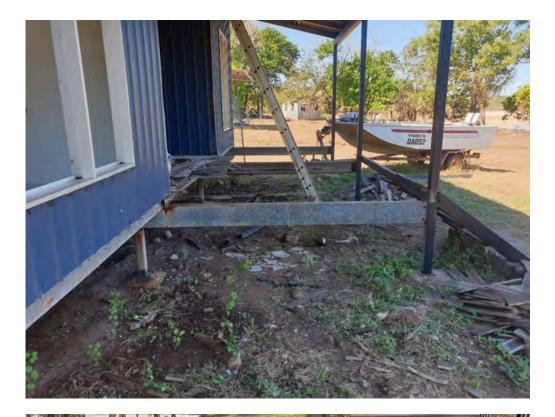

#### **Deck**

The below picture shows the old deck removed and the empty space before the new deck installation. The removal and replacement of the existing window louvre channels was necessary because of rust and proximity to the ocean