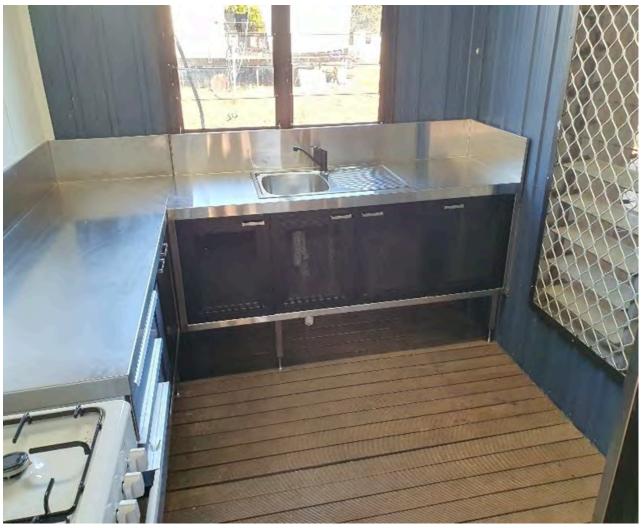

# Kitchen After Installation of the new kitchen

New wall panel for the kitchen and concrete slab installed with the roof line at the rear now level with the rest of the house