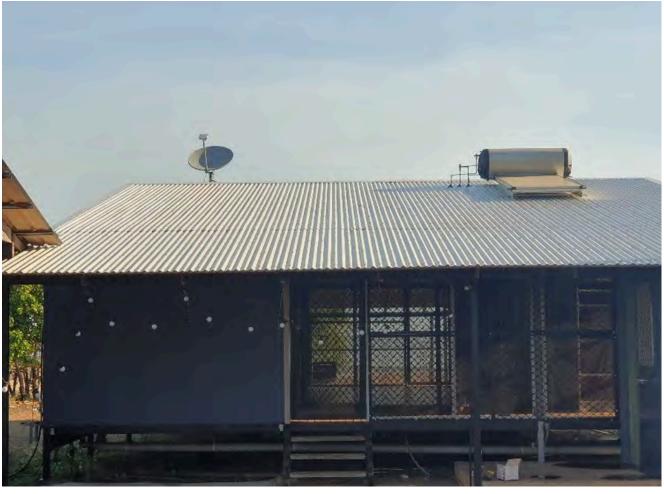

ther corrosion and the deck was constructed out of termite treated LVL timber. The new screen door gives a new security level to the house with a new wall panel for the kitchen

#### **Deck**

The below picture shows the old deck removed and the empty space before the new deck installation. The removal and replacement of the existing window louvre channels was necessary because of rust and proximity to the ocean



**Before** 



After

Deck & Verandah Before

New deck and verandah extension under construction





Verandah After
New light fittings on the verandah





#### **Roof Before**

As you can see in these pictures the extent of the corrosion in the roof rafters. These were replaced and a new roof structure erected





Roof After
The roof was replaced with new colorbond sheets





# Rear verandah roof raised for better alignment