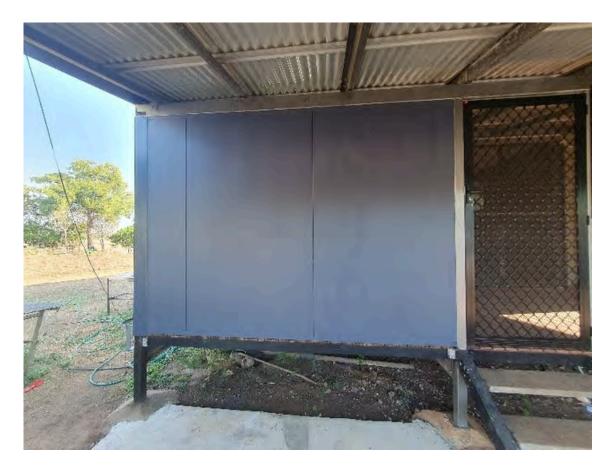

# Kitchen After Installation of the new kitchen

New wall panel for the kitchen and concrete slab installed with the roof line at the rear now level with the rest of the house

### New living area with screens

All steel is painted in rust conversion and rust preventative paint to prevent further corrosion and the deck was constructed out of termite treated LVL timber. The new screen door gives a new security level to the house with a new wall panel for the kitchen