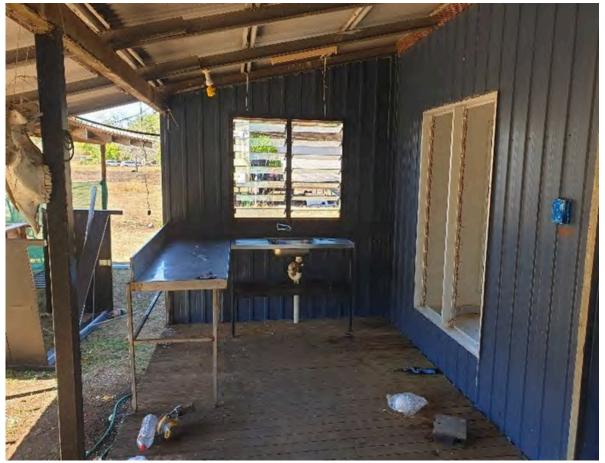

## **Kitchen Before**

The old kitchen area before the installation of the new kitchen and kitchen wall

# Kitchen After Installation of the new kitchen

New wall panel for the kitchen and concrete slab installed with the roof line at the rear now level with the rest of the house