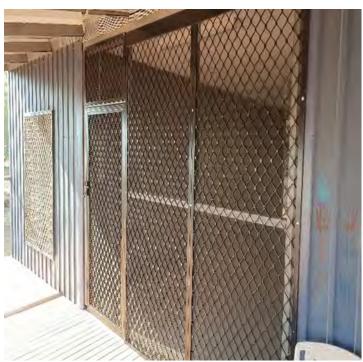

### New living area with screens

All steel is painted in rust conversion and rust preventative paint to prevent further corrosion and the deck was constructed out of termite treated LVL timber. The new screen door gives a new security level to the house with a new wall panel for the kitchen