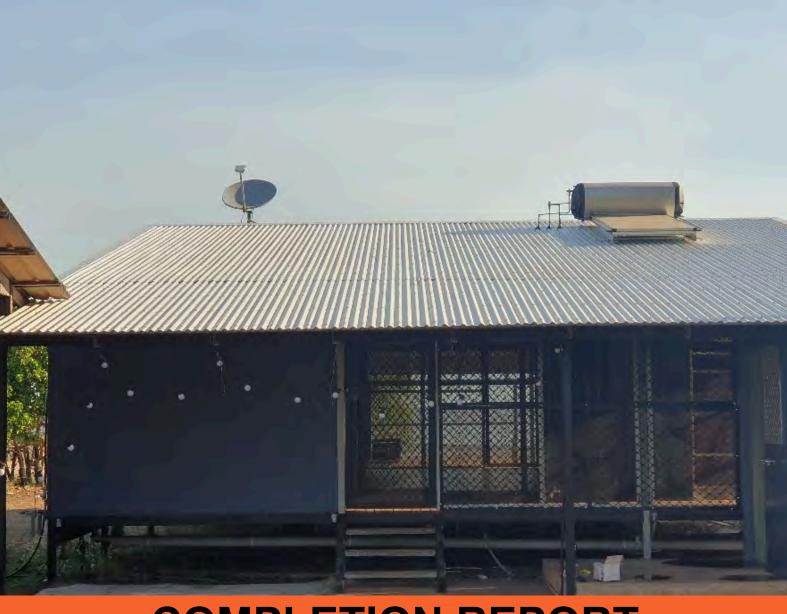

# Kitchen After Installation of the new kitchen

New wall panel for the kitchen and concrete slab installed with the roof line at the rear now level with the rest of the house

# Rear verandah roof raised for better alignment