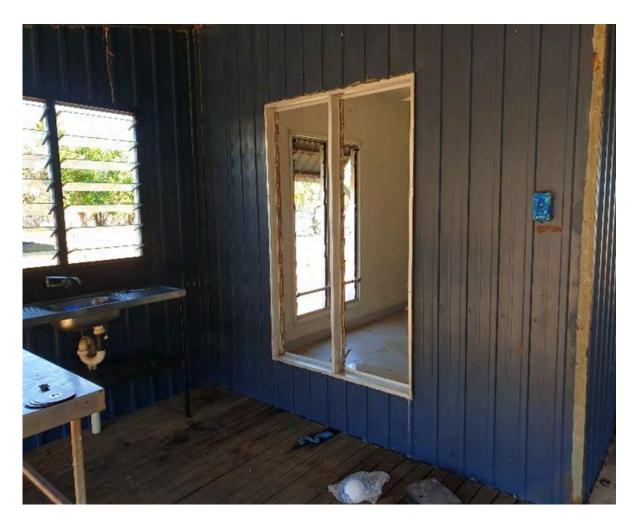

## **Kitchen Before**

The old kitchen area before the installation of the new kitchen and kitchen wall

# Kitchen After Installation of the new kitchen

New wall panel for the kitchen and concrete slab installed with the roof line at the rear now level with the rest of the house