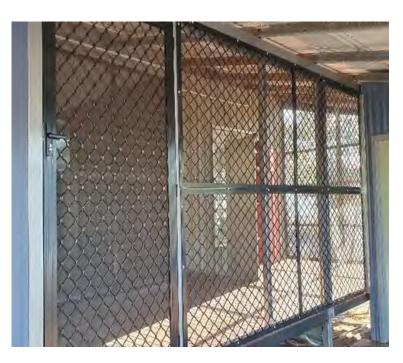

### New living area with screens

All steel is painted in rust conversion and rust preventative paint to prevent further corrosion and the deck was constructed out of termite treated LVL timber. The new screen door gives a new security level to the house with a new wall panel for the kitchen