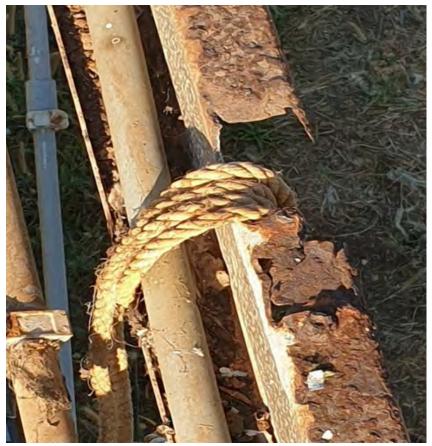

#### **Roof Before**

As you can see in these pictures the extent of the corrosion in the roof rafters. These were replaced and a new roof structure erected

Roof After
The roof was replaced with new colorbond sheets