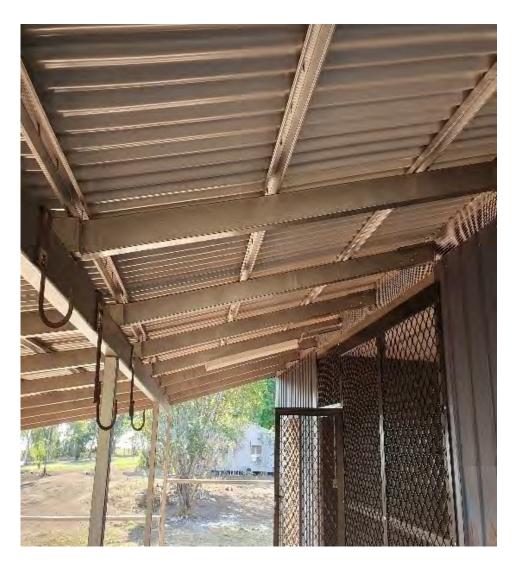

#### **Roof Before**

As you can see in these pictures the extent of the corrosion in the roof rafters. These were replaced and a new roof structure erected

Roof After
The roof was replaced with new colorbond sheets

# Rear verandah roof raised for better alignment