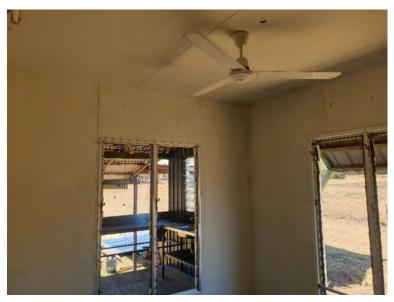

### **Bedrooms Before**

The old bedrooms before repainting, tiles and new electrical fittings that were dull and uninviting