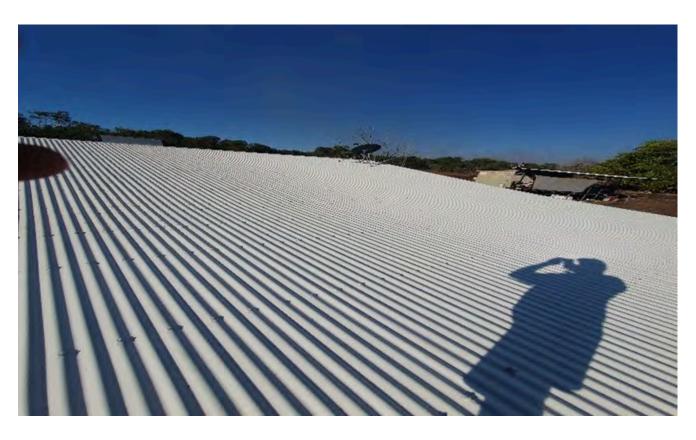

#### **Roof Before**

As you can see in these pictures the extent of the corrosion in the roof rafters. These were replaced and a new roof structure erected

Roof After
The roof was replaced with new colorbond sheets