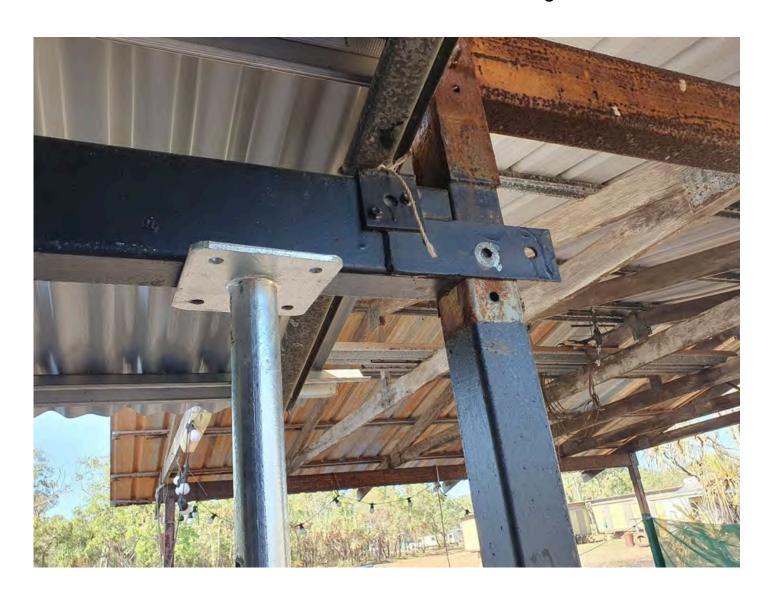

### New living area with screens

All steel is painted in rust conversion and rust preventative paint to prevent further corrosion and the deck was constructed out of termite treated LVL timber. The new screen door gives a new security level to the house with a new wall panel for the kitchen

#### **Deck**

The below picture shows the old deck removed and the empty space before the new deck installation. The removal and replacement of the existing window louvre channels was necessary because of rust and proximity to the ocean