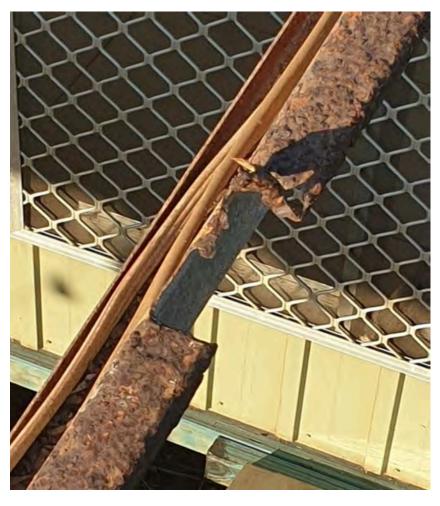

#### **Roof Before**

As you can see in these pictures the extent of the corrosion in the roof rafters. These were replaced and a new roof structure erected

Roof After
The roof was replaced with new colorbond sheets