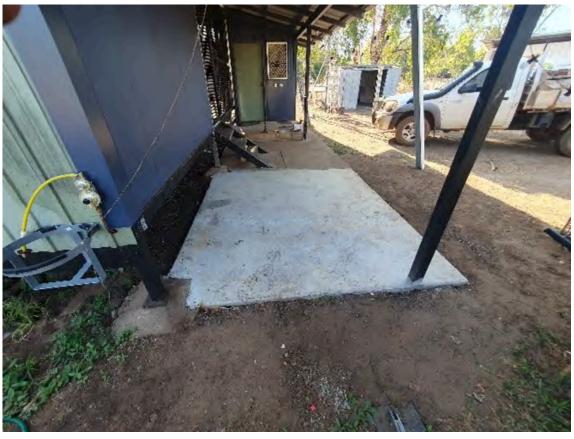

#### **Deck**

The below picture shows the old deck removed and the empty space before the new deck installation. The removal and replacement of the existing window louvre channels was necessary because of rust and proximity to the ocean