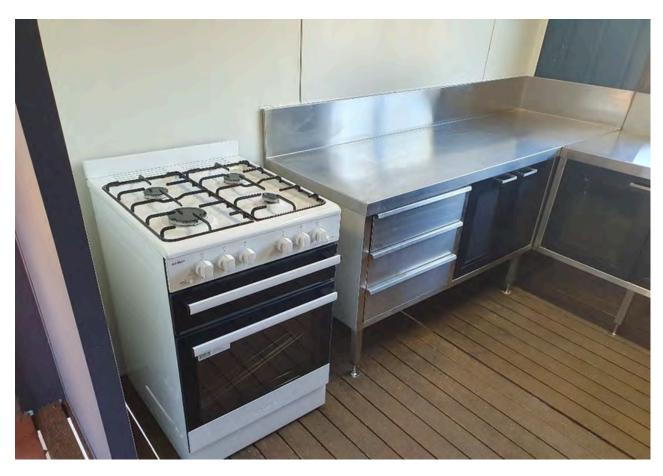

## **Kitchen Before**

The old kitchen area before the installation of the new kitchen and kitchen wall

# Kitchen After Installation of the new kitchen

New wall panel for the kitchen and concrete slab installed with the roof line at the rear now level with the rest of the house